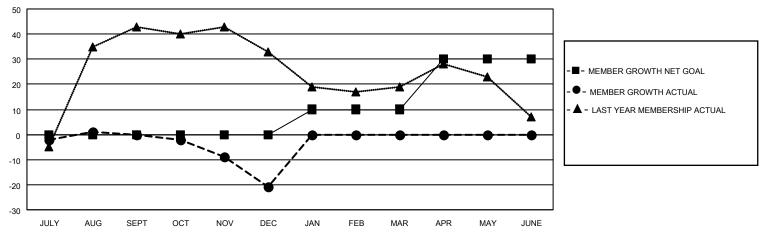

### GOALS AND ACTUAL MEMBERS CUMULATIVE

|                           |    |                                               | ·                          |                |     |
|---------------------------|----|-----------------------------------------------|----------------------------|----------------|-----|
| DROPPED CLUBS: 2          |    | 17 CLUBS OF 46 ADDED 1 OR MORE<br>NEW MEMBERS | GENDER DISTRIBUTION        |                |     |
|                           |    |                                               | MALE                       | 1,003 (76.80%) |     |
|                           |    |                                               | FEMALE                     | 303 (23.20%)   |     |
| DROPPED MEMBERS           |    |                                               |                            | ,              |     |
| DECEASED                  | 11 | CLICK HERE FOR CUMULATIVE                     | TOTAL FAMILY UNIT MEMBERS  |                | 224 |
| CLUB CANCELLED 1 OTHER 40 |    | MEMBERSHIP DATA                               | FAMILY MEMBERS PAYING HALF |                |     |
|                           |    |                                               |                            |                | 114 |
| TOTAL                     | 52 |                                               |                            |                |     |

## District 14 D

| Clubs         |               |             |               | Members               |                        |                         |                                                    |  |
|---------------|---------------|-------------|---------------|-----------------------|------------------------|-------------------------|----------------------------------------------------|--|
|               | RESULTS FOR   | R 2020-2021 |               | RESULTS FOR 2020-2021 |                        |                         |                                                    |  |
| QUARTER       | NEW CLUB GOAL | NEW CLUBS   | DROPPED CLUBS | QUARTER MEM           | BER GROWTH NET<br>GOAL | MEMBER GROWTH<br>ACTUAL | DROPPED<br>MEMBERS ACTUAL<br>(including transfers) |  |
| JULY/AUG/SEPT | 0             | 0           | 1             | JULY/AUG/SEPT         | 0                      | 16                      | 14                                                 |  |
| OCT/NOV/DEC   | 0             | 0           | 1             | OCT/NOV/DEC           | 0                      | 20                      | 38                                                 |  |
| JAN/FEB/MAR   | 1             | 0           | 0             | JAN/FEB/MAR           | 10                     | 0                       | 0                                                  |  |
| APR/MAY/JUNE  | 1             | 0           | 0             | APR/MAY/JUNE          | 20                     | 0                       | 0                                                  |  |