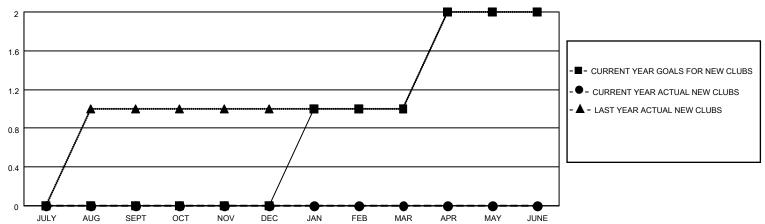

### GOALS AND ACTUAL NEW CLUBS CUMULATIVE

## District 14 D

| Clubs         |               |             |               | Members               |                        |                         |                                                    |  |
|---------------|---------------|-------------|---------------|-----------------------|------------------------|-------------------------|----------------------------------------------------|--|
|               | RESULTS FOR   | R 2020-2021 |               | RESULTS FOR 2020-2021 |                        |                         |                                                    |  |
| QUARTER       | NEW CLUB GOAL | NEW CLUBS   | DROPPED CLUBS | QUARTER MEM           | BER GROWTH NET<br>GOAL | MEMBER GROWTH<br>ACTUAL | DROPPED<br>MEMBERS ACTUAL<br>(including transfers) |  |
| JULY/AUG/SEPT | 0             | 0           | 1             | JULY/AUG/SEPT         | 0                      | 16                      | 14                                                 |  |
| OCT/NOV/DEC   | 0             | 0           | 1             | OCT/NOV/DEC           | 0                      | 20                      | 38                                                 |  |
| JAN/FEB/MAR   | 1             | 0           | 0             | JAN/FEB/MAR           | 10                     | 0                       | 0                                                  |  |
| APR/MAY/JUNE  | 1             | 0           | 0             | APR/MAY/JUNE          | 20                     | 0                       | 0                                                  |  |